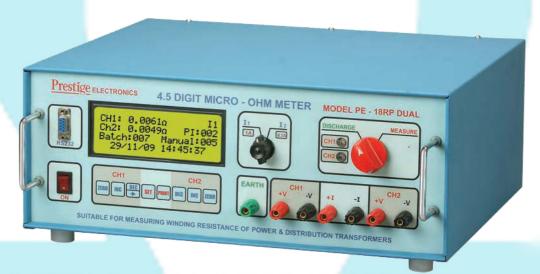

### WINDING RESISTANCE METER

MODEL: PE-18RP DUAL

(FOR DISTRIBUTION TRANSFORMERS, MOTORS, GENERATORS)

## **FEATURES**

- 4.5 Digit Display
- 10 MVA/33 KV to 100 KVA
- Max Test Current 1A
- Fast Response
- Dual Channel
- $1\mu\Omega$  Resolution
- OLTC Measurements
- High Accuracy
- Heat Run Testing

Software

#### **GENERAL SPECIFICATIONS**

- DISPLAY: 4 Line Backlit LCD Display
- POWER:  $230V \pm 15\%$ , 50/60 Hz
- OPERATING TEMP:5° TO 45° C
- TEMP COEFFICIENT: 50 P.P.M.
- PROTECTION: AGAINST INDUCTIVE BACK EMF/SURGES, OVER TEMPERATURE & POWERFAILURE.

# **TECHNICAL SPECIFICATIONS**

| Test Current | Range                                                                 | Accuracy                                  |
|--------------|-----------------------------------------------------------------------|-------------------------------------------|
| I1 (1A)      | 19.999m $\Omega$ , 199.99m $\Omega$ , 1.9999 $\Omega$ 19.999 $\Omega$ | +/- 0,05% of range                        |
| I2 (0.1A)    | 199.99mΩ, 1.9999 Ω , 19.999 Ω , 199.99 Ω                              | +/- 0.07% of reading except 0.1% of range |
| I3 (0.01A)   | 1.9999 Ω , 19.999 Ω , 199.99 Ω,<br>1.9999 kΩ                          | +/- 0.07% of reading for 1.9999 kΩ        |