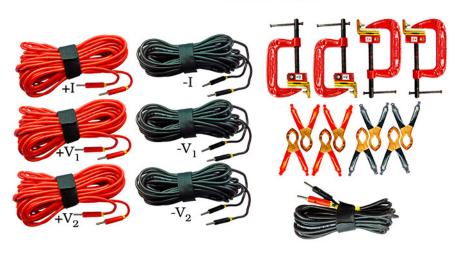

# **ACCESSORIES**

- 12m Probe Set
- 4 inch 'C' Clamps
- Crocodile Clip Set
- Instruction Manual
- Mains Cord
- Carrying Case

#### **Probe Set**