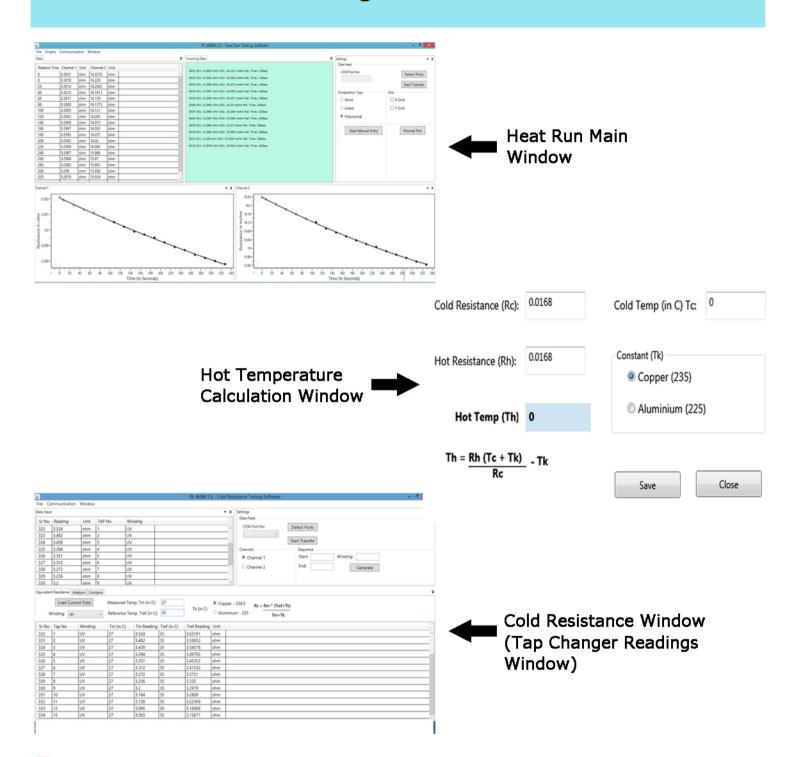

I1 (1A)      | 19.999m $\Omega$ , 199.99m $\Omega$ , 1.9999 $\Omega$ 19.999 $\Omega$ | +/- 0,05% of range                        |
| I2 (0.1A)    | 199.99mΩ, 1.9999 Ω , 19.999 Ω , 199.99 Ω                              | +/- 0.07% of reading except 0.1% of range |
| I3 (0.01A)   | 1.9999 Ω , 19.999 Ω , 199.99 Ω,<br>1.9999 kΩ                          | +/- 0.07% of reading for 1.9999 kΩ        |

# **APPLICATIONS**

- DistributionTransformers upto10MVA/ 33KV
- Generators
- Motors
- Live switchyard measurements

# **ACCESSORIES**

- 12m Probe Set
- 4 inch 'C' Clamps
- Crocodile Clip Set
- Instruction Manual
- Mains Cord
- Carrying Case

#### Carrying Case (Instrument + Probeset)



#### **Probe Set**



#### WE ARE CONDUCTIVE TO RESISTIVE MEASUREMENTS

# Heat Run Testing Software PE-WRM 2.0



# Prestige electronics

ADDRESS: - 5/265, ASHIRWAD INDL ESTATE, RAM MANDIR

ROAD, GOREGAON (W), MUMBAI: - 400104

TEL/FAX: - 02226763840/02226763911/02266978019

EMAIL: - sales@prestigeelectronics.com WEBSITE: - www.prestigeelectronics.com

#### WE ARE CONDUCTIVE TO RESISTIVE MEASUREMENTS

\*\*\*\*\*\*\*\*\*\*\*\*\*\*